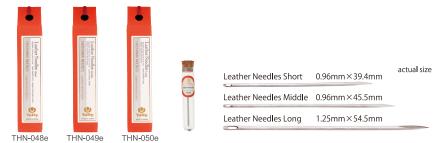

### TULIP NEEDLES

Sewing needles of 77 types meet the needs of a wide range of users, including beginners and professionals.

Leather Needles Superior Polished Finish

| JAN           | ART. NO. | ART. NAME              | SIZE          | pcs./pack | FEATURES                                                  | Package size & Net weight | packs/box |
|---------------|----------|------------------------|---------------|-----------|-----------------------------------------------------------|---------------------------|-----------|
| 4974723551643 | THN-048e | Leather Needles Short  | 0.96mm×39.4mm | 2         | The needle is designed with a triangular point to pass    | 25mm×135mm×25mm 11g       | 9 6       |
| 4974723551650 | THN-049e | Leather Needles Middle | 0.96mm×45.5mm | 2         | through leather easily, making it great for small leather | 25mm×135mm×25mm 11g       | 6         |
| 4974723551667 | THN-050e | Leather Needles Long   | 1.25mm×54.5mm | 2         | goods or bags.                                            | 25mm×135mm×25mm 13g       | 6         |