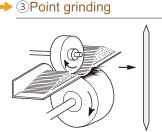

, along with its beautifully made eye, which is large and allows for easy threading, are its main features.



#### Smooth, difficult to bend or break

This needle is a product of Tulip's highly detailed precision-processing technology, which makes use of state-of-the-art fields such as machine testing. Our special processing and surface treatment have produced a body of ideal strength that is smooth.



#### Smooth piercing enables easy sewing

It is the shape of the needle that, to some degree, determines your stitching. Tulip's needles, with the strength and durability of steel, are ideal.

### How are needles made?

### 1)Wire drawing



Extruded in different sizes according to type.

# → ②Straight cut



The steel wire is stretched straight and then cut to the length of two needles.



Sharpened gradually by repeated grinding.

### 4 Head shaping

After the eye has been stamped, a hole is made while the section of wire is split into two needles.



### **5** Round grinding



The two sides of the eye are known as the "ears." The ear grinding process results in a clean head with no bulges.

### 6 Hardening & Tempering

This is a critical process that gives the needle its hardness and elasticity.

### → ⑦Body grinding

The container is filled with the needle, polishing agent, and oil, and is rotated forward, back, left, right, up, and down in order to polish the surface.

### 8 Point sharpening



Points gradually sharpened by repeated grinding.

#### 

The needle is plated with nickel. Depending on the specifications, the head may be plated with gold.

### ▶ ⑩Inspection