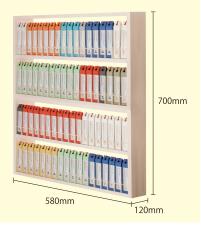

### Wooden display rack

Size of wooden display rack: W 580mm / H 350mm / D 120mm 1 rack: 36 types x 4packs each 2 racks: 72 types x 4packs each

The image board shown above can be changed according to products.