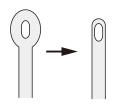

### A quality eye that prevents snagging

The ideal shape of this needle, along with its beautifully made eye, which is large and allows for easy threading, are its main features.