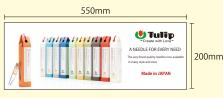

### Hanging display card

Size of display card: W 210mm / H 300mm / D 90mm or 120mm

D 90mm (short hook): 6 types x 3packs each

D 120mm (long hook): 6 types x 4packs each

182mm (U) Tulir 128mm

The image board shown above can be changed according to products.