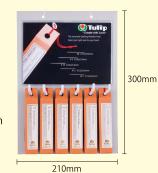

### **TULIP NEEDLES Display Card and Rack**

We offer suggestions on display that meets our customers' requests.

We help our customers create simple, easy-to-understand display tailored to different purposes, which encourages customers to purchase products.

### Hanging display card

Size of display card: W 210mm / H 300mm / D 90mm or 120mm

D 90mm (short hook): 6 types x 3packs each

D 120mm (long hook): 6 types x 4packs each

182mm (U) Tulir 128mm

The image board shown above can be changed according to products.