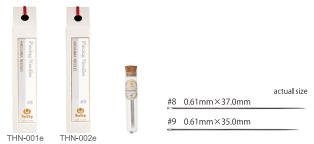

### TULIP NEEDLES

Sewing needles of 77 types meet the needs of a wide range of users, including beginners and professionals.

Piecing Needles Superior Polished Finish

| JAN           | ART. NO. | ART. NAME          | SIZE          | pcs./pack | FEATURES                                               | Package size & Net wei | ight | packs/box |
|---------------|----------|--------------------|---------------|-----------|--------------------------------------------------------|------------------------|------|-----------|
| 4974723550615 | THN-001e | Piecing Needles #8 | 0.61mm×37.0mm | 6         | Sharp needle point with good piercing characteristics, | 25mm×135mm×25mm        | 11g  | 6         |
| 4974723550622 | THN-002e | Piecing Needles #9 | 0.61mm×35.0mm | 6         | perfect for piecing.                                   | 25mm×135mm×25mm        | 11g  | 6         |