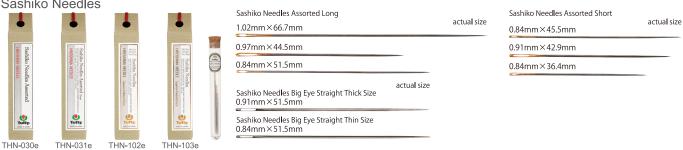

### Sashiko Needles

| JAN           | ART. NO. | ART. NAME                                   | SIZE          | pcs./pack | FEATURES                                                                                                     | Package size & Net weight |     | packs/box |
|---------------|----------|---------------------------------------------|---------------|-----------|--------------------------------------------------------------------------------------------------------------|---------------------------|-----|-----------|
|               |          |                                             | 1.02mm×66.7mm | 2         |                                                                                                              |                           |     |           |
| 4974723550905 | THN-030e | Sashiko Needles Assorted Long               | 0.97mm×44.5mm | 2         |                                                                                                              | 25mm×135mm×25mm           | 14g | 6         |
|               |          |                                             | 0.84mm×51.5mm | 2         | This sashiko needle set is made with a big needle eye and is designed to pass through fabric smoothly. It is |                           |     |           |
|               |          |                                             | 0.84mm×45.5mm | 2         | great for people who want to start sashiko stitchwork.                                                       |                           | ,   |           |
| 4974723551636 | THN-031e | Sashiko Needles Assorted Short              | 0.91mm×42.9mm | 2         | great or people and many to draw cashing circumsta                                                           | 25mm×135mm×25mm           | 11g | 6         |
|               |          |                                             | 0.84mm×36.4mm | 2         |                                                                                                              |                           |     |           |
| 4974723552282 | THN-102e | Sashiko Needles Big Eye Straight Thick Size | 0.91mm×51.5mm | 4         | Needle straight from its body to its large needle eye is                                                     | 25mm×135mm×25mm           | 11g | 6         |
| 4974723552275 | THN-103e | Sashiko Needles Big Eye Straight Thin Size  | 0.84mm×51.5mm | 4         | perfect for sashiko stitching.                                                                               | 25mm×135mm×25mm           | 11g | 6         |