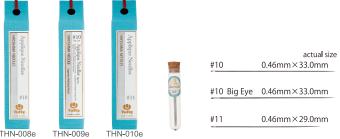

### Applique Needles Superior Polished Finish

| JAN           | ART. NO. | ART. NAME                    | SIZE          | pcs./pack | FEATURES                                                                             | Package size & Net we | ight | packs/box |
|---------------|----------|------------------------------|---------------|-----------|--------------------------------------------------------------------------------------|-----------------------|------|-----------|
| 4974723550684 | THN-008e | Applique Needles #10         | 0.46mm×33.0mm | 6         | Very thin needle perfect for appliqueing.                                            | 25mm×135mm×25mm       | 10g  | 6         |
| 4974723550691 | THN-009e | Applique Needles #10 Big Eye | 0.46mm×33.0mm | 6         | Very thin needle perfect for appliqueing. It is characterized by a large needle eye. | 25mm×135mm×25mm       | 11g  | 6         |
| 4974723550707 | THN-010e | Applique Needles #11         | 0.46mm×29.0mm | 6         | Very thin needle perfect for appliqueing.                                            | 25mm×135mm×25mm       | 10g  | 6         |

### Quilt Basting Needles Superior Polished Finish

| JAN           | ART. NO.   | ART. NAME                           | SIZE          | pcs./pack | FEATURES                                                            | Package size & Net weig     | ght | packs/box |
|---------------|------------|-------------------------------------|---------------|-----------|---------------------------------------------------------------------|-----------------------------|-----|-----------|
| 4974723550714 | THN-011e   | Quilt Basting Needles Long /Regular | 0.69mm×48.0mm | 3         | The needle of appropriate length and thickness is difficult to bend | 25mm×135mm×25mm             | 10a |           |
| 4374723330714 | 11114-0116 | Quit basting Needles Long //Legular | 0.61mm×45.0mm | 3         | and perfect for basting.                                            | 25111111 135111111 25111111 | iug | 6         |