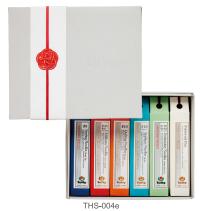

Tulip Needle 6pc Gift Set Our best selling needles in this assortment. Suitable for gift.

| JAN           | ART. NO. | ART. NAME                                          |          |  |  |
|---------------|----------|----------------------------------------------------|----------|--|--|
| 4974723715830 | THS-004e | Tulip Needle 6pc Gift Set                          |          |  |  |
|               |          | SET CONTAINS                                       | pack/box |  |  |
|               |          | Sewing Needles #9 Sharp Tip                        |          |  |  |
|               |          | Milliners Needles Straw Assorted Thin Sizes *      |          |  |  |
|               |          | Quilting Needles Between #10 *                     |          |  |  |
|               |          | Applique Needles #10 Big Eye *                     | 1        |  |  |
|               |          | Embroidery Needles Assorted Sharp Tip Thin Sizes 1 |          |  |  |
|               |          | Patchwork Pins 1                                   |          |  |  |
|               |          | *Superior Polished Finish                          |          |  |  |

Package size: 170mm×143mm×40mm

Net weight: 136g