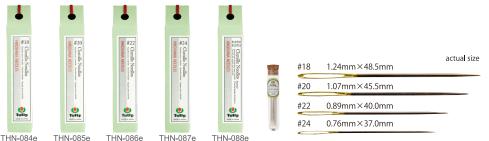

### Chenille Needles

| JAN           | ART. NO.   | ART. NAME                 |               | SIZE          | pcs./pack | FEATURES                                               | Package size & Net we       | ight | packs/box |
|---------------|------------|---------------------------|---------------|---------------|-----------|--------------------------------------------------------|-----------------------------|------|-----------|
| 4974723551827 | THN-084e   | Chenille Needles #18      |               | 1.24mm×48.5mm | 6         |                                                        | 25mm×135mm×25mm             | 13g  | 6         |
| 4974723551834 | THN-085e   | Chenille Needles #20      |               | 1.07mm×45.5mm | 6         |                                                        | 25mm×135mm×25mm             | 12g  | 6         |
| 4974723551841 | THN-086e   | Chenille Needles #22      |               | 0.89mm×40.0mm | 6         |                                                        | 25mm×135mm×25mm             | 11g  | 6         |
| 4974723551858 | THN-087e   | Chenille Needles #24      |               | 0.76mm×37.0mm | 6         | Sharp needle point and long needle eye are perfect for | 25mm×135mm×25mm             | 11g  | 6         |
|               |            |                           | #18           | 1.24mm×48.5mm | 1         | not only woolen embroidery but also ribbon embroidery. |                             |      |           |
| 4974723551865 | THN-088e   | Chenille Needles Assorted | #20           | 1.07mm×45.5mm | 1         |                                                        | 25mm×135mm×25mm             | 11a  |           |
| 49/4/23551665 | 1 HIV-0006 | Chemile Needles Assorted  | #22           | 0.89mm×40.0mm | 2         |                                                        | 25111111 155111111 25111111 | ing  | 0         |
|               |            | #24                       | 0.76mm×37.0mm | 2             | $\neg$    |                                                        |                             |      |           |