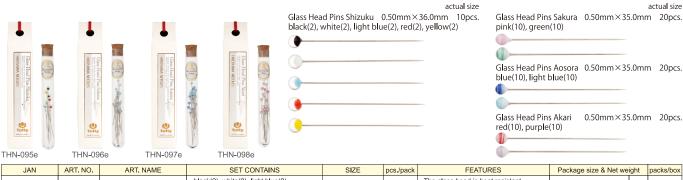

### Sewing needles of 77 types meet the needs of a wide range of users, including beginners and professionals.

Pins The strong pin with a glass-made head is difficult to bend and perfect for ironing.

| JAN           | ART. NO. | ART. NAME               | SET CONTAINS                                         | SIZE          | pcs./pack | FEATURES                                                             | Package size & Net we | ight | packs/box |
|---------------|----------|-------------------------|------------------------------------------------------|---------------|-----------|----------------------------------------------------------------------|-----------------------|------|-----------|
| 4974723552077 | THN-095e | Glass Head Pins Shizuku | black(2), white(2), light blue(2), red(2), yellow(2) | 0.50mm×36.0mm | 10        | The glass head is heat resistant.  Precision tempering and hardening | 25mm×135mm×25mm       | 14g  | 6         |
| 4974723552084 | THN-096e | Glass Head Pins Sakura  | pink(10), green(10)                                  | 0.50mm×35.0mm | 20        | produces a strong yet elastic pin.                                   | 25mm×135mm×25mm       | 14g  | 6         |
| 4974723552091 | THN-097e | Glass Head Pins Aosora  | blue(10), light blue(10)                             | 0.50mm×35.0mm | 20        | These pins are the best choice to mark                               | 25mm×135mm×25mm       | 14g  | 6         |
| 4974723552107 | THN-098e | Glass Head Pins Akari   | red(10), purple(10)                                  | 0.50mm×35.0mm | 20        | thin fabric and to do detail work.                                   | 25mm×135mm×25mm       | 14g  | 6         |