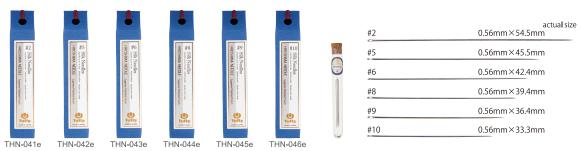

### Silk Needles Superior Polished Finish

| JAN           | ART. NO. | ART. NAME        | SIZE pcs./pack FEATURES Package size & Net weig |   | ight                                                                                                                                                | packs/box       |     |   |
|---------------|----------|------------------|-------------------------------------------------|---|-----------------------------------------------------------------------------------------------------------------------------------------------------|-----------------|-----|---|
| 4974723552169 | THN-041e | Silk Needles #2  | 0.56mm×54.5mm                                   | 6 | The best needle for silk, thin cotton and all very thin fabric. Their Superior Polished Finish allows them to glide easily through the fine fabric. | 25mm×135mm×25mm | 12g | 6 |
| 4974723552176 | THN-042e | Silk Needles #5  | 0.56mm×45.5mm                                   | 6 |                                                                                                                                                     | 25mm×135mm×25mm | 12g | 6 |
| 4974723552183 | THN-043e | Silk Needles #6  | 0.56mm×42.4mm                                   | 6 |                                                                                                                                                     | 25mm×135mm×25mm | 12g | 6 |
| 4974723552190 | THN-044e | Silk Needles #8  | 0.56mm×39.4mm                                   | 6 |                                                                                                                                                     | 25mm×135mm×25mm | 11g | 6 |
| 4974723552206 | THN-045e | Silk Needles #9  | 0.56mm×36.4mm                                   | 6 |                                                                                                                                                     | 25mm×135mm×25mm | 11g | 6 |
| 4974723552213 | THN-046e | Silk Needles #10 | 0.56mm×33.3mm                                   | 6 |                                                                                                                                                     | 25mm×135mm×25mm | 11g | 6 |