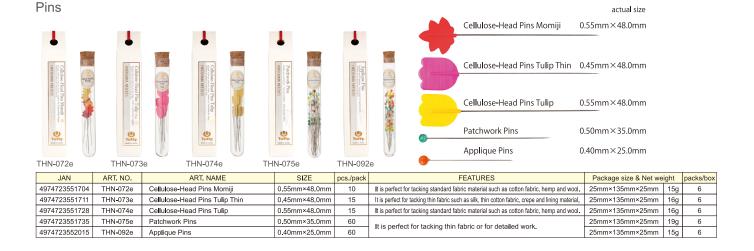

### Sewing needles of 77 types meet the needs of a wide range of users, including beginners and professionals.

Pins The strong pin with a glass-made head is difficult to bend and perfect for ironing.

| JAN           | ART. NO. | ART. NAME               | SET CONTAINS                                         | SIZE          | pcs./pack | FEATURES                                                             | Package size & Net we | ight | packs/box |
|---------------|----------|-------------------------|------------------------------------------------------|---------------|-----------|----------------------------------------------------------------------|-----------------------|------|-----------|
| 4974723552077 | THN-095e | Glass Head Pins Shizuku | black(2), white(2), light blue(2), red(2), yellow(2) | 0.50mm×36.0mm | 10        | The glass head is heat resistant.  Precision tempering and hardening | 25mm×135mm×25mm       | 14g  | 6         |
| 4974723552084 | THN-096e | Glass Head Pins Sakura  | pink(10), green(10)                                  | 0.50mm×35.0mm | 20        | produces a strong yet elastic pin.                                   | 25mm×135mm×25mm       | 14g  | 6         |
| 4974723552091 | THN-097e | Glass Head Pins Aosora  | blue(10), light blue(10)                             | 0.50mm×35.0mm | 20        | These pins are the best choice to mark                               | 25mm×135mm×25mm       | 14g  | 6         |
| 4974723552107 | THN-098e | Glass Head Pins Akari   | red(10), purple(10)                                  | 0.50mm×35.0mm | 20        | thin fabric and to do detail work.                                   | 25mm×135mm×25mm       | 14g  | 6         |