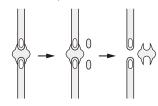

### 4 Head shaping

After the eye has been stamped, a hole is made while the section of wire is split into two needles.

### **5** Round grinding

The two sides of the eye are known as the "ears." The ear grinding process results in a clean head with no bulges.