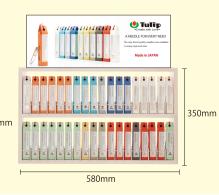

### Wooden display rack

Size of wooden display rack: W 580mm / H 350mm / D 120mm 1 rack: 36 types x 4packs each 2 racks: 72 types x 4packs each

The image board shown above can be changed according to products.