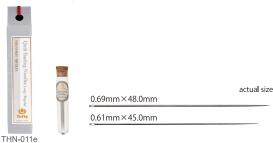

### Quilt Basting Needles Superior Polished Finish

| JAN           | ART. NO.   | ART. NAME                           | SIZE          | pcs./pack | FEATURES                                                            | Package size & Net weig     | ght | packs/box |
|---------------|------------|-------------------------------------|---------------|-----------|---------------------------------------------------------------------|-----------------------------|-----|-----------|
| 4974723550714 | THN-011e   | Quilt Basting Needles Long /Regular | 0.69mm×48.0mm | 3         | The needle of appropriate length and thickness is difficult to bend | 25mm×135mm×25mm             | 10a |           |
| 4374723330714 | 11114-0116 | Quit basting Needles Long //Legular | 0.61mm×45.0mm | 3         | and perfect for basting.                                            | 25111111 135111111 25111111 | iug | 6         |