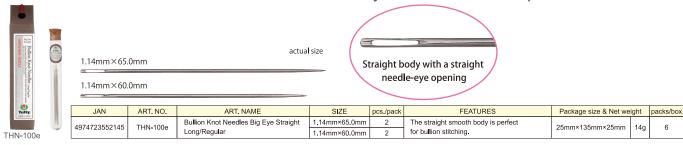

Bullion Knot Needles World's first needle that can be smoothly removed from thread wraps.

### A quality eye that prevents snagging

The ideal shape of this needle, along with its beautifully made eye, which is large and allows for easy threading, are its main features.