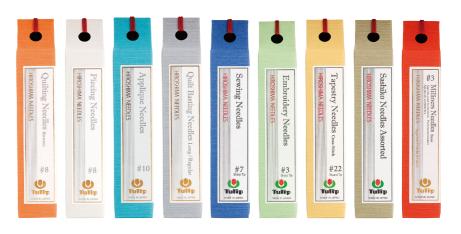

### TULIP NEEDLES

Sewing needles of 77 types meet the needs of a wide range of users, including beginners and professionals.

Piecing Needles Superior Polished Finish

| JAN           | ART. NO. | ART. NAME          | SIZE          | pcs./pack | FEATURES                                               | Package size & Net wei | ight | packs/box |
|---------------|----------|--------------------|---------------|-----------|--------------------------------------------------------|------------------------|------|-----------|
| 4974723550615 | THN-001e | Piecing Needles #8 | 0.61mm×37.0mm | 6         | Sharp needle point with good piercing characteristics, | 25mm×135mm×25mm        | 11g  | 6         |
| 4974723550622 | THN-002e | Piecing Needles #9 | 0.61mm×35.0mm | 6         | perfect for piecing.                                   | 25mm×135mm×25mm        | 11g  | 6         |

### Quilting Needles Between Superior Polished Finish

| JAN           | ART. NO.   | ART. NAME                         |                                | SIZE          | pcs./pack | FEATURES                                        | Package size & Net we      | ight                            | packs/box |
|---------------|------------|-----------------------------------|--------------------------------|---------------|-----------|-------------------------------------------------|----------------------------|---------------------------------|-----------|
| 4974723550639 | THN-003e   | Quilting Needles Between #8       |                                | 0.53mm×29.0mm | 6         |                                                 | 25mm×135mm×25mm            | 10g                             | 6         |
| 4974723550646 | THN-004e   | Quilting Needles Between #9       |                                | 0.53mm×27.0mm | 6         |                                                 | 25mm×135mm×25mm            | 10g                             | 6         |
| 4974723550653 | THN-005e   | Quilting Needles Between #10      |                                | 0.53mm×25.0mm | 6         |                                                 | 25mm×135mm×25mm            | 11g                             | 6         |
| 4974723550660 | THN-006e   | Quilting Needles Between #12      |                                | 0.53mm×23.0mm | 6         |                                                 | 25mm×135mm×25mm            | 11g                             | 6         |
| 4974723550677 | THN-007e   | Quilting Needles Between #13      |                                | 0.51mm×22.0mm | 6         | Thin, short needle perfect for quilt stitching. | 25mm×135mm×25mm            | 11g                             | 6         |
|               |            |                                   | #8                             | 0.53mm×29.0mm | 1         |                                                 |                            |                                 |           |
| 4974723551940 | THN-089e   | Quilting Needles Between Assorted | #9                             | 0.53mm×27.0mm | 2         |                                                 | 25mm×135mm×25mm            | 10g<br>11g<br>11g<br>11g<br>11g | 6         |
| 4974723331940 | 11111-0096 | Quilting Needles Between Assorted | Needles Between Assorted #10 ( |               | 2         |                                                 | 23111114 13311111423111111 | iig                             | "         |
|               |            |                                   | #12                            | 0.53mm×23.0mm | 1         |                                                 |                            |                                 |           |

### Applique Needles Superior Polished Finish

| JAN           | ART. NO. | ART. NAME                    | SIZE          | pcs./pack | FEATURES                                                                             | Package size & Net we | ight | packs/box |
|---------------|----------|------------------------------|---------------|-----------|--------------------------------------------------------------------------------------|-----------------------|------|-----------|
| 4974723550684 | THN-008e | Applique Needles #10         | 0.46mm×33.0mm | 6         | Very thin needle perfect for appliqueing.                                            | 25mm×135mm×25mm       | 10g  | 6         |
| 4974723550691 | THN-009e | Applique Needles #10 Big Eye | 0.46mm×33.0mm | 6         | Very thin needle perfect for appliqueing. It is characterized by a large needle eye. | 25mm×135mm×25mm       | 11g  | 6         |
| 4974723550707 | THN-010e | Applique Needles #11         | 0.46mm×29.0mm | 6         | Very thin needle perfect for appliqueing.                                            | 25mm×135mm×25mm       | 10g  | 6         |

### Quilt Basting Needles Superior Polished Finish

| JAN           | ART. NO.   | ART. NAME                           | SIZE          | pcs./pack | FEATURES                                                            | Package size & Net weig     | ght | packs/box |
|---------------|------------|-------------------------------------|---------------|-----------|---------------------------------------------------------------------|-----------------------------|-----|-----------|
| 4974723550714 | THN-011e   | Quilt Basting Needles Long /Regular | 0.69mm×48.0mm | 3         | The needle of appropriate length and thickness is difficult to bend | 25mm×135mm×25mm             | 10a |           |
| 4374723330714 | 11114-0116 | Quit basting Needles Long //Legular | 0.61mm×45.0mm | 3         | and perfect for basting.                                            | 25111111 135111111 25111111 | iug | 6         |

### Silk Needles Superior Polished Finish

| JAN           | ART. NO. | ART. NAME        | SIZE pcs./pack FEATURES Package size & Net weig |   | ight                                                                                                                                                | packs/box       |     |   |
|---------------|----------|------------------|-------------------------------------------------|---|-----------------------------------------------------------------------------------------------------------------------------------------------------|-----------------|-----|---|
| 4974723552169 | THN-041e | Silk Needles #2  | 0.56mm×54.5mm                                   | 6 | The best needle for silk, thin cotton and all very thin fabric. Their Superior Polished Finish allows them to glide easily through the fine fabric. | 25mm×135mm×25mm | 12g | 6 |
| 4974723552176 | THN-042e | Silk Needles #5  | 0.56mm×45.5mm                                   | 6 |                                                                                                                                                     | 25mm×135mm×25mm | 12g | 6 |
| 4974723552183 | THN-043e | Silk Needles #6  | 0.56mm×42.4mm                                   | 6 |                                                                                                                                                     | 25mm×135mm×25mm | 12g | 6 |
| 4974723552190 | THN-044e | Silk Needles #8  | 0.56mm×39.4mm                                   | 6 |                                                                                                                                                     | 25mm×135mm×25mm | 11g | 6 |
| 4974723552206 | THN-045e | Silk Needles #9  | 0.56mm×36.4mm                                   | 6 |                                                                                                                                                     | 25mm×135mm×25mm | 11g | 6 |
| 4974723552213 | THN-046e | Silk Needles #10 | 0.56mm×33.3mm                                   | 6 |                                                                                                                                                     | 25mm×135mm×25mm | 11g | 6 |

### Milliners Needles Straw Superior Polished Finish

| JAN           | ART. NO. | ART. NAME                                    |           | SIZE          | pcs./pack | FEATURES                                                                             | Package size & Net we | ight     | packs/box |
|---------------|----------|----------------------------------------------|-----------|---------------|-----------|--------------------------------------------------------------------------------------|-----------------------|----------|-----------|
| 4974723552138 | THN-099e | Milliners Needles Straw #1 Big Eye Straight  |           | 1.14mm×60.0mm | 4         | A new Milliners Needles joins the linethis one features a big eye and straight body. | 25mm×135mm×25mm       | 13g      | 6         |
| 4974723551742 | THN-076e | Milliners Needles Straw #3                   |           | 1.02mm×55.6mm | 6         |                                                                                      | 25mm×135mm×25mm       | 12g      | 6         |
| 4974723551759 | THN-077e | Milliners Needles Straw #5                   |           | 0.84mm×51.5mm | 6         | Long needle which has a shaft that is the same                                       | 25mm×135mm×25mm       | 11g      | 6         |
| 4974723551766 | THN-078e | Milliners Needles Straw #7                   |           | 0.69mm×48.0mm | 6         | thickness as the eve and a sharp tip.                                                | 25mm×135mm×25mm       | 11g      | 6         |
| 4974723551773 | THN-079e | Milliners Needles Straw #8                   |           | 0.61mm×45.0mm | 6         | thickness as the eye and a sharp up.                                                 | 25mm×135mm×25mm       | 11g      | 6         |
| 4974723551780 | THN-080e | Milliners Needles Straw #9                   | traw #9   |               | 6         |                                                                                      | 25mm×135mm×25mm       | 11g      | 6         |
| 4974723551797 | THN-081e | Milliners Needles Straw #10                  | Straw #10 |               | 6         | Long and very thin needle perfect for appliqueing.                                   | 25mm×135mm×25mm       | 11g      | 6         |
| 4974723552022 | THN-093e | Milliners Needles Straw #10 Big Eye          |           | 0.46mm×40.5mm | 6         | Long and very thin needle perfect for appliqueing features a big eye.                | 25mm×135mm×25mm       | 11g      | 6         |
|               |          |                                              | #3        | 1.02mm×55.6mm | 2         |                                                                                      |                       |          |           |
| 4974723551803 | THN-082e | Milliners Needles Straw Assorted Thick Sizes | #5        | 0.84mm×51.5mm | 2         |                                                                                      | 25mm×135mm×25mm       | 13g      | 6         |
|               |          |                                              | #7        | 0.69mm×48.0mm | 2         | Long needle which has a shaft that is the same                                       |                       |          |           |
|               |          |                                              | #8        | 0.61mm×45.0mm | 2         | thickness as the eye and a sharp tip.                                                |                       |          |           |
| 4974723551810 | THN-083e | Milliners Needles Straw Assorted Thin Sizes  | #9        | 0.56mm×42.4mm | 2         |                                                                                      | 25mm×135mm×25mm       | mm   11g | 6         |
|               |          |                                              | #10       | 0.46mm×40.5mm | 2         |                                                                                      |                       |          |           |

### Chenille Needles

| JAN           | ART. NO.   | ART. NAME                 |               | SIZE          | pcs./pack | FEATURES                                               | Package size & Net we       | ight | packs/box |
|---------------|------------|---------------------------|---------------|---------------|-----------|--------------------------------------------------------|-----------------------------|------|-----------|
| 4974723551827 | THN-084e   | Chenille Needles #18      |               | 1.24mm×48.5mm | 6         |                                                        | 25mm×135mm×25mm             | 13g  | 6         |
| 4974723551834 | THN-085e   | Chenille Needles #20      |               | 1.07mm×45.5mm | 6         |                                                        | 25mm×135mm×25mm             | 12g  | 6         |
| 4974723551841 | THN-086e   | Chenille Needles #22      |               | 0.89mm×40.0mm | 6         |                                                        | 25mm×135mm×25mm             | 11g  | 6         |
| 4974723551858 | THN-087e   | Chenille Needles #24      |               | 0.76mm×37.0mm | 6         | Sharp needle point and long needle eye are perfect for | 25mm×135mm×25mm             | 11g  | 6         |
|               |            |                           | #18           | 1.24mm×48.5mm | 1         | not only woolen embroidery but also ribbon embroidery. |                             |      |           |
| 4974723551865 | THN-088e   | Chenille Needles Assorted | #20           | 1.07mm×45.5mm | 1         |                                                        | 25mm×135mm×25mm             | 11a  |           |
| 49/4/23551665 | 1 HIV-0006 | Chemile Needles Assorted  | #22           | 0.89mm×40.0mm | 2         |                                                        | 25111111 155111111 25111111 | ing  | 0         |
|               |            | #24                       | 0.76mm×37.0mm | 2             | $\neg$    |                                                        |                             |      |           |

#### **TULIP NEEDLES** Sewing needles of 77 types meet the needs of a wide range of users, including beginners and professionals.

Tapestry Needles Cross Stitch Round Tip

| JAN           | ART. NO.   | ART. NAME                                   |     | SIZE          | pcs./pack | FEATURES                                          | Package size & Net we       | ignt | packs/box |
|---------------|------------|---------------------------------------------|-----|---------------|-----------|---------------------------------------------------|-----------------------------|------|-----------|
| 4974723716479 | THN-104e   | Tapestry Needles Cross Stitch #18 Round Tip |     | 1.24mm×48.5mm | 6         |                                                   | 25mm×135mm×25mm             | 13g  | 6         |
| 4974723716486 | THN-105e   | Tapestry Needles Cross Stitch #20 Round Tip |     |               | 6         |                                                   | 25mm×135mm×25mm             | 12g  | 6         |
| 4974723550851 | THN-025e   | Tapestry Needles Cross Stitch #22 Round Tip |     |               | 6         |                                                   | 25mm×135mm×25mm             | 11g  | 6         |
| 4974723550868 | THN-026e   | Tapestry Needles Cross Stitch #23 Round Tip |     | 0.89mm×39.5mm | 6         |                                                   | 25mm×135mm×25mm             | 11g  | 6         |
| 4974723550875 | THN-027e   | Tapestry Needles Cross Stitch #24 Round Tip |     | 0.76mm×36.0mm | 6         | Rounded needle point is perfect for cross stitch. | 25mm×135mm×25mm             | 11g  | 6         |
| 4974723550882 | THN-028e   | Tapestry Needles Cross Stitch #25 Round Tip |     | 0.64mm×35.0mm | 6         | Rounded needle point is penect for cross stitch.  | 25mm×135mm×25mm             | 11g  | 6         |
|               |            |                                             | #22 | 0.89mm×42.0mm | 2         |                                                   |                             |      |           |
| 4974723550899 | THN-029e   | Tapestry Needles Cross Stitch Assorted      | #23 | 0.89mm×39.5mm | 2         |                                                   | 25mm×135mm×25mm             | 11g  |           |
| 4974723330699 | 1 HIN-0296 | Tapestry Needles Cross Stitch Assorted      | #24 | 0.76mm×36.0mm | 1         |                                                   | 25111114 155111111425111111 | iig  | "         |
|               |            |                                             | #25 | 0.64mm×35.0mm | 1         |                                                   |                             |      |           |
|               |            |                                             |     |               |           |                                                   |                             |      |           |

### Tapestry Needles Yarn Needles

| JAN           | ART. NO.   | ART. NAME                              |     | SIZE          | pcs./pack       | FEATURES                                        | Package size & Net we       | ight | packs/box |
|---------------|------------|----------------------------------------|-----|---------------|-----------------|-------------------------------------------------|-----------------------------|------|-----------|
|               |            |                                        | #17 | 1.35mm×54.5mm | 2               |                                                 |                             |      |           |
| 4974723551681 | THN-063e   | Tanastru Naadlaa Vara Naadlaa Assartad | #18 | 1.24mm×48.5mm | 25mmv125mmv25mm | 110                                             | 6                           |      |           |
| 49/4/23531001 | 1 HIN-0036 | Tapestry Needles Yarn Needles Assorted | #20 | 1.07mm×45.5mm | 1               | breaking, making it great for woolen embroidery | 25111111 155111111 25111111 | 14g  | 0         |
|               |            |                                        | #23 | 0.89mm×39.5mm | 2               | and finishing up knitting projects.             |                             |      |           |
| 4974723551698 | THN-064e   | Tapestry Needles Yarn Needles #13      |     | 2.40mm×70.0mm | 2               |                                                 | 25mm×135mm×25mm             | 16q  | 6         |