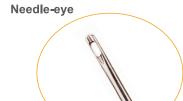

### A quality eye that prevents snagging

The ideal shape of this needle, along with its beautifully made eye, which is large and allows for easy threading, are its main features.