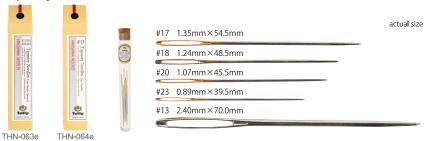

### Tapestry Needles Yarn Needles

| JAN           | ART. NO.   | ART. NAME                              |     | SIZE          | pcs./pack       | FEATURES                                        | Package size & Net we       | ight | packs/box |
|---------------|------------|----------------------------------------|-----|---------------|-----------------|-------------------------------------------------|-----------------------------|------|-----------|
|               |            |                                        | #17 | 1.35mm×54.5mm | 2               |                                                 |                             |      |           |
| 4974723551681 | THN-063e   | Tanastru Naadlaa Vara Naadlaa Assartad | #18 | 1.24mm×48.5mm | 25mmv125mmv25mm | 110                                             | 6                           |      |           |
| 49/4/23531001 | 1 HIN-0036 | Tapestry Needles Yarn Needles Assorted | #20 | 1.07mm×45.5mm | 1               | breaking, making it great for woolen embroidery | 25111111 155111111 25111111 | 14g  | 0         |
|               |            |                                        | #23 | 0.89mm×39.5mm | 2               | and finishing up knitting projects.             |                             |      |           |
| 4974723551698 | THN-064e   | Tapestry Needles Yarn Needles #13      |     | 2.40mm×70.0mm | 2               |                                                 | 25mm×135mm×25mm             | 16q  | 6         |