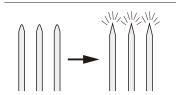

ade?

### 1)Wire drawing



Extruded in different sizes according to type.

# → ②Straight cut



The steel wire is stretched straight and then cut to the length of two needles.



Sharpened gradually by repeated grinding.

### 4 Head shaping

After the eye has been stamped, a hole is made while the section of wire is split into two needles.



### **5** Round grinding



The two sides of the eye are known as the "ears." The ear grinding process results in a clean head with no bulges.

### 6 Hardening & Tempering

This is a critical process that gives the needle its hardness and elasticity.

### → ⑦Body grinding

The container is filled with the needle, polishing agent, and oil, and is rotated forward, back, left, right, up, and down in order to polish the surface.

### 8 Point sharpening



Points gradually sharpened by repeated grinding.

#### 

The needle is plated with nickel. Depending on the specifications, the head may be plated with gold.

### ▶ ⑩Inspection

At Tulip, we inspect the eye of every needle.

### TULIP NEEDLES

Sewing needles of 77 types meet the needs of a wide range of users, including beginners and professionals.

Piecing Needles Superior Polished Finish



| JAN           | ART. NO. | ART. NAME          | SIZE          | pcs./pack | FEATURES                                               | Package size & Net wei | ight | packs/box |
|---------------|----------|--------------------|---------------|-----------|--------------------------------------------------------|------------------------|------|-----------|
| 4974723550615 | THN-001e | Piecing Needles