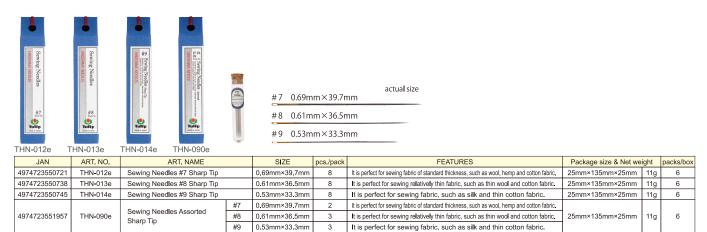

### TULIP NEEDLES

Sewing needles of 77 types meet the needs of a wide range of users, including beginners and professionals.

Piecing Needles Superior Polished Finish

| JAN           | ART. NO. | ART. NAME          | SIZE          | pcs./pack | FEATURES                                               | Package size & Net wei | ight | packs/box |
|---------------|----------|--------------------|---------------|-----------|--------------------------------------------------------|------------------------|------|-----------|
| 4974723550615 | THN-001e | Piecing Needles #8 | 0.61mm×37.0mm | 6         | Sharp needle point with good piercing characteristics, | 25mm×135mm×25mm        | 11g  | 6         |
| 4974723550622 | THN-002e | Piecing Needles #9 | 0.61mm×35.0mm | 6         | perfect for piecing.                                   | 25mm×135mm×25mm        | 11g  | 6         |