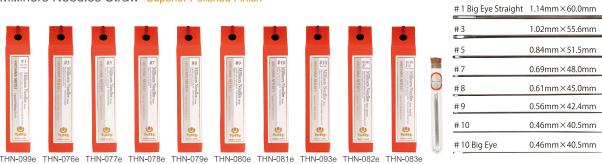

### Milliners Needles Straw Superior Polished Finish

| JAN           | ART. NO. | ART. NAME                                    |           | SIZE          | pcs./pack | FEATURES                                                                             | Package size & Net we | ight     | packs/box |
|---------------|----------|----------------------------------------------|-----------|---------------|-----------|--------------------------------------------------------------------------------------|-----------------------|----------|-----------|
| 4974723552138 | THN-099e | Milliners Needles Straw #1 Big Eye Straight  |           | 1.14mm×60.0mm | 4         | A new Milliners Needles joins the linethis one features a big eye and straight body. | 25mm×135mm×25mm       | 13g      | 6         |
| 4974723551742 | THN-076e | Milliners Needles Straw #3                   |           | 1.02mm×55.6mm | 6         |                                                                                      | 25mm×135mm×25mm       | 12g      | 6         |
| 4974723551759 | THN-077e | Milliners Needles Straw #5                   |           | 0.84mm×51.5mm | 6         | Long needle which has a shaft that is the same                                       | 25mm×135mm×25mm       | 11g      | 6         |
| 4974723551766 | THN-078e | Milliners Needles Straw #7                   |           | 0.69mm×48.0mm | 6         | thickness as the eve and a sharp tip.                                                | 25mm×135mm×25mm       | 11g      | 6         |
| 4974723551773 | THN-079e | Milliners Needles Straw #8                   |           | 0.61mm×45.0mm | 6         | thickness as the eye and a sharp up.                                                 | 25mm×135mm×25mm       | 11g      | 6         |
| 4974723551780 | THN-080e | Milliners Needles Straw #9                   | traw #9   |               | 6         |                                                                                      | 25mm×135mm×25mm       | 11g      | 6         |
| 4974723551797 | THN-081e | Milliners Needles Straw #10                  | Straw #10 |               | 6         | Long and very thin needle perfect for appliqueing.                                   | 25mm×135mm×25mm       | 11g      | 6         |
| 4974723552022 | THN-093e | Milliners Needles Straw #10 Big Eye          |           | 0.46mm×40.5mm | 6         | Long and very thin needle perfect for appliqueing features a big eye.                | 25mm×135mm×25mm       | 11g      | 6         |
|               |          |                                              | #3        | 1.02mm×55.6mm | 2         |                                                                                      |                       |          |           |
| 4974723551803 | THN-082e | Milliners Needles Straw Assorted Thick Sizes | #5        | 0.84mm×51.5mm | 2         |                                                                                      | 25mm×135mm×25mm       | 13g      | 6         |
|               |          |                                              | #7        | 0.69mm×48.0mm | 2         | Long needle which has a shaft that is the same                                       |                       |          |           |
|               |          |                                              | #8        | 0.61mm×45.0mm | 2         | thickness as the eye and a sharp tip.                                                |                       |          |           |
| 4974723551810 | THN-083e | Milliners Needles Straw Assorted Thin Sizes  | #9        | 0.56mm×42.4mm | 2         |                                                                                      | 25mm×135mm×25mm       | mm   11g | 6         |
|               |          |                                              | #10       | 0.46mm×40.5mm | 2         |                                                                                      |                       |          |           |