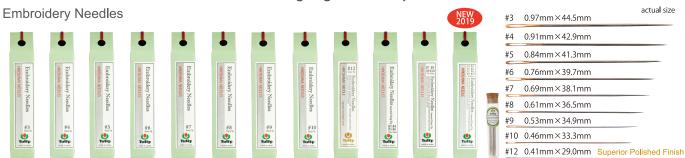

| JAN           | ART. NO.   | ART. NAME                    |               | SIZE                           | pcs./pack | FEATURES                                                                                                           | Package size & Net we     | eight | packs/bo |
|---------------|------------|------------------------------|---------------|--------------------------------|-----------|--------------------------------------------------------------------------------------------------------------------|---------------------------|-------|----------|
| 4974723550752 | THN-015e   | Embroidery Needles #3 Sharp  | Гір           | 0.97mm×44.5mm                  | 8         | Sharp needle point is perfect for stitch using five to six $\#25$ embroidery threads or a $\#5$ embroidery thread. | 25mm×135mm×25mm           | 12g   | 6        |
| 4974723550769 | THN-016e   | Embroidery Needles #4 Sharp  | Гір           | 0.91mm×42.9mm                  | 8         | Sharp needle point is perfect for stitch using five to six #25 embroidery threads.                                 | 25mm×135mm×25mm           | 12g   | 6        |
| 4974723550776 | THN-017e   | Embroidery Needles #5 Sharp  | Гір           | 0.84mm×41.3mm                  | 8         | Sharp needle point is perfect for stitch using four to five #25 embroidery threads or a #8 embroidery thread.      | 25mm×135mm×25mm           | 11g   | 6        |
| 4974723550783 | THN-018e   | Embroidery Needles #6 Sharp  | Гір           | 0.76mm×39.7mm                  | 8         | Sharp needle point is perfect for stitch using three to four #25 embroidery threads.                               | 25mm×135mm×25mm           | 11g   | 6        |
| 4974723550790 | THN-019e   | Embroidery Needles #7 Sharp  | Гір           | 0.69mm×38.1mm                  | 8         | Sharp needle point is perfect for stitch using two to three #25 embroidery threads.                                | 25mm×135mm×25mm           | 11g   | 6        |
| 4974723550806 | THN-020e   | Embroidery Needles #8 Sharp  | Гір           | 0.61mm×36.5mm                  | 8         | Sharp needle point is perfect for stitch using one to two #25 embroidery threads.                                  | 25mm×135mm×25mm           | 11g   | 6        |
| 4974723550813 | THN-021e   | Embroidery Needles #9 Sharp  | Гір           | 0.53mm×34.9mm                  | 8         | Sharp needle point is perfect for stitch using a #25 embroidery thread.                                            | 25mm×135mm×25mm           | 11g   | 6        |
| 4974723550820 | THN-022e   | Embroidery Needles #10 Sharp | Tip           | 0.46mm×33.3mm                  | 8         | Sharp needle point is periect for sutch using a #25 embroidery thread.                                             | 25mm×135mm×25mm           | 11g   | 6        |
| 4974723551926 | THN-091e   | Embroidery Needles #12 Sharp | Tip           | 0.41mm×29.0mm                  | 4         | Sharp needle point is perfect for stitch using a #25 embroidery thread or whitework embroidery.                    | 25mm×135mm×25mm           | 10g   | 6        |
|               |            |                              | #3            | 0.97mm×44.5mm                  | 2         |                                                                                                                    |                           |       |          |
| 4974723550837 | THN-023e   | Embroidery Needles Assorted  | #4            | 0.91mm×42.9mm                  | 2         | Sharp needle point is perfect for stitch using three to six #25                                                    | 25mm×135mm×25mm           | 12g   | 6        |
| 4314123330031 | 11114-0236 | Sharp Tip Thick Sizes        | #5            | 0.84mm×41.3mm                  | 2         | embroidery threads or a #5 or a #8 embroidery thread.                                                              | 20111117 1301111172311111 | 129   | "        |
|               |            |                              | #6            | 0.76mm×39.7mm                  | 2         |                                                                                                                    |                           |       |          |
|               |            |                              | #7            | 0.69mm×38.1mm                  | 2         |                                                                                                                    |                           |       |          |
| 4974723550844 | THN-024e   | Embroidery Needles Assorted  | #8            | 0.61mm×36.5mm                  | 2         | Sharp needle point is perfect for stitch using one to three #25                                                    | 25mm×135mm×25mm           | 11g   | 6        |
|               |            | Sharp Tip Thin Sizes         | #9            | 0.53mm×34.9mm                  | 2         | embroidery threads.                                                                                                |                           | "     |          |
|               |            |                              | #10           | 0.46mm×33.3mm                  | 2         |                                                                                                                    |                           |       |          |
|               |            |                              | #3            | 0.97mm×44.5mm                  | 1         |                                                                                                                    |                           |       |          |
|               |            |                              | #4            | 0.91mm×42.9mm                  | 1         |                                                                                                                    |                           |       |          |
|               |            | Embroidery Needles Assorted  | #5<br>#6      | 0.84mm×41.3mm<br>0.76mm×39.7mm | 1         | An assortment of No.3 – No.10, offered in response to customer                                                     |                           |       |          |
| 4974723717162 | THN-106e   | Sharp Tip 8 Sizes            | #7            | 0.76mm×39.7mm<br>0.69mm×38.1mm | 1         | demand.  Needle point passes easily through fabric, and needle-eye has                                             | 25mm×135mm×25mm           | 11g   | 6        |
|               |            |                              | #8            | 0.61mm×36.5mm                  | 1         | smooth finish, allowing you to work without damaging thread.                                                       |                           |       |          |
|               |            |                              |               | 0.53mm×34.9mm                  |           |                                                                                                                    |                           |       |          |
|               |            | #9                           | 0.46mm×33.3mm | 1                              |           |                                                                                                                    | 1                         |       |          |