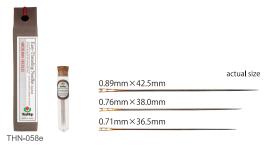

### Easy-Threading Needles

| JAN           | ART. NO. | ART. NAME                       | SIZE          | pcs./pack | FEATURES                                                        | Package size & Net weight |     | packs/box |
|---------------|----------|---------------------------------|---------------|-----------|-----------------------------------------------------------------|---------------------------|-----|-----------|
|               |          |                                 | 0.89mm×42.5mm | 2         | When pulling the thread through the slot on the head,           |                           |     |           |
| 4974723551674 | THN-058e | Easy-Threading Needles Assorted | 0.76mm×38.0mm | 2         | it passes through without snagging. It is perfect for stitching | 25mm×135mm×25mm           | 11g | 6         |
|               |          |                                 | 0.71mm×36.5mm | 2         | thick or standard fabric materials.                             |                           |     |           |