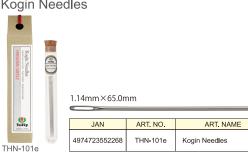

### Kogin Needles

| JAN           | ART. NO. | ART. NAME     | SIZE          | pcs./pack | FEATURES                                                          | Package size & Net we | ight | packs/box |
|---------------|----------|---------------|---------------|-----------|-------------------------------------------------------------------|-----------------------|------|-----------|
| 4974723552268 | THN-101e | Kogin Needles | 1.14mm×65.0mm | 4         | Needle with a thin rounded point is perfect for kogin embroidery. | 25mm×135mm×25mm       | 14g  | 6         |