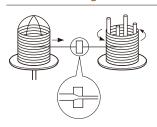

### 1)Wire drawing

Extruded in different sizes according to type.

# → ②Straight cut

The steel wire is stretched straight and then cut to the length of two needles.

Sharpened gradually by repeated grinding.