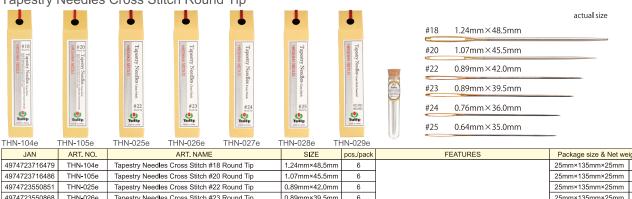

#### **TULIP NEEDLES** Sewing needles of 77 types meet the needs of a wide range of users, including beginners and professionals.

Tapestry Needles Cross Stitch Round Tip

| JAN           | ART. NO.   | ART. NAME                                   |     | SIZE          | pcs./pack | FEATURES                                          | Package size & Net we       | ignt | packs/box |
|---------------|------------|---------------------------------------------|-----|---------------|-----------|---------------------------------------------------|-----------------------------|------|-----------|
| 4974723716479 | THN-104e   | Tapestry Needles Cross Stitch #18 Round Tip |     | 1.24mm×48.5mm | 6         |                                                   | 25mm×135mm×25mm             | 13g  | 6         |
| 4974723716486 | THN-105e   | Tapestry Needles Cross Stitch #20 Round Tip |     |               | 6         |                                                   | 25mm×135mm×25mm             | 12g  | 6         |
| 4974723550851 | THN-025e   | Tapestry Needles Cross Stitch #22 Round Tip |     |               | 6         |                                                   | 25mm×135mm×25mm             | 11g  | 6         |
| 4974723550868 | THN-026e   | Tapestry Needles Cross Stitch #23 Round Tip |     | 0.89mm×39.5mm | 6         |                                                   | 25mm×135mm×25mm             | 11g  | 6         |
| 4974723550875 | THN-027e   | Tapestry Needles Cross Stitch #24 Round Tip |     | 0.76mm×36.0mm | 6         | Rounded needle point is perfect for cross stitch. | 25mm×135mm×25mm             | 11g  | 6         |
| 4974723550882 | THN-028e   | Tapestry Needles Cross Stitch #25 Round Tip |     | 0.64mm×35.0mm | 6         | Rounded needle point is penect for cross stitch.  | 25mm×135mm×25mm             | 11g  | 6         |
|               |            |                                             | #22 | 0.89mm×42.0mm | 2         |                                                   |                             |      |           |
| 4974723550899 | THN-029e   | Tapestry Needles Cross Stitch Assorted      | #23 | 0.89mm×39.5mm | 2         |                                                   | 25mm×135mm×25mm             | 11g  |           |
| 4974723330699 | 1 HIN-0296 | Tapestry Needles Cross Stitch Assorted      | #24 | 0.76mm×36.0mm | 1         |                                                   | 25111114 155111111425111111 | iig  | "         |
|               |            |                                             | #25 | 0.64mm×35.0mm | 1         |                                                   |                             |      |           |
|               |            |                                             |     |               |           |                                                   |                             |      |           |