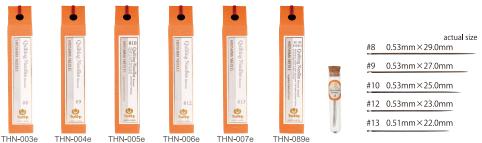

### Quilting Needles Between Superior Polished Finish

| JAN           | ART. NO.   | ART. NAME                         |                                | SIZE          | pcs./pack | FEATURES                                        | Package size & Net we      | ight                            | packs/box |
|---------------|------------|-----------------------------------|--------------------------------|---------------|-----------|-------------------------------------------------|----------------------------|---------------------------------|-----------|
| 4974723550639 | THN-003e   | Quilting Needles Between #8       |                                | 0.53mm×29.0mm | 6         |                                                 | 25mm×135mm×25mm            | 10g                             | 6         |
| 4974723550646 | THN-004e   | Quilting Needles Between #9       |                                | 0.53mm×27.0mm | 6         |                                                 | 25mm×135mm×25mm            | 10g                             | 6         |
| 4974723550653 | THN-005e   | Quilting Needles Between #10      |                                | 0.53mm×25.0mm | 6         |                                                 | 25mm×135mm×25mm            | 11g                             | 6         |
| 4974723550660 | THN-006e   | Quilting Needles Between #12      |                                | 0.53mm×23.0mm | 6         |                                                 | 25mm×135mm×25mm            | 11g                             | 6         |
| 4974723550677 | THN-007e   | Quilting Needles Between #13      |                                | 0.51mm×22.0mm | 6         | Thin, short needle perfect for quilt stitching. | 25mm×135mm×25mm            | 11g                             | 6         |
|               |            |                                   | #8                             | 0.53mm×29.0mm | 1         |                                                 |                            |                                 |           |
| 4974723551940 | THN-089e   | Quilting Needles Between Assorted | #9                             | 0.53mm×27.0mm | 2         |                                                 | 25mm×135mm×25mm            | 10g<br>11g<br>11g<br>11g<br>11g | 6         |
| 4974723331940 | 11111-0096 | Quilting Needles Between Assorted | Needles Between Assorted #10 ( |               | 2         |                                                 | 23111114 13311111423111111 | iig                             | "         |
|               |            |                                   | #12                            | 0.53mm×23.0mm | 1         |                                                 |                            |                                 |           |